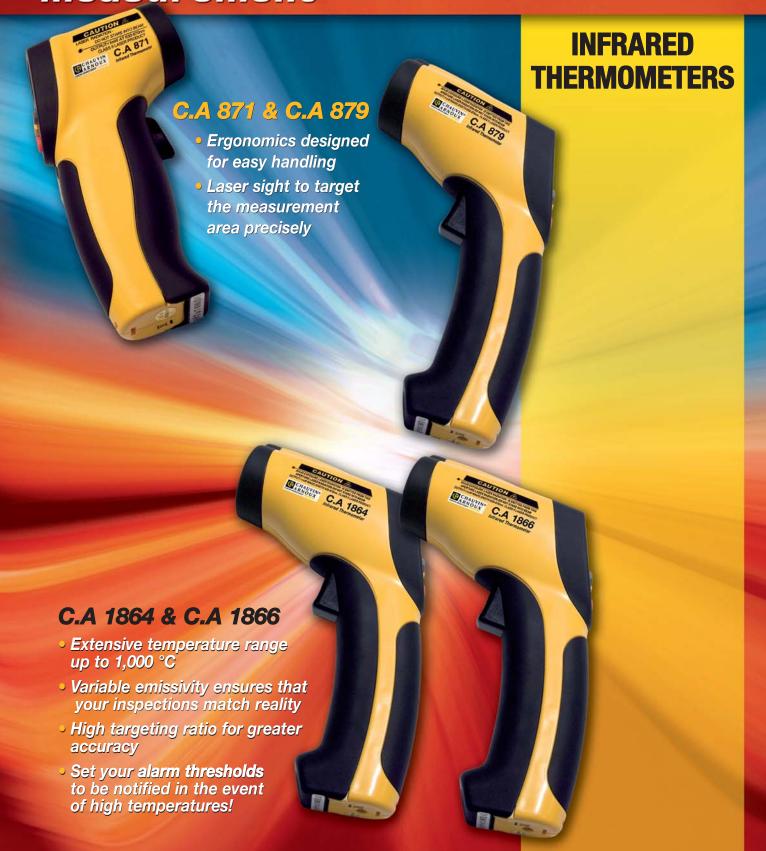

C.A 871 C.A 879 C.A 1864 C.A 1866

## Simple remote temperature measurement

## Infrared technology means greater accuracy

To locate all your hot spots in just a few seconds, the ergonomics of these thermometers are specially designed to make them particularly simple to use. The pistol-shaped casing also makes them very comfortable to handle.

All the functions are accessible one-handed. With the easy-to-use laser sight, users can point at the centre of any target with no risk of error.

The results are then displayed on the backlit LCD screen.